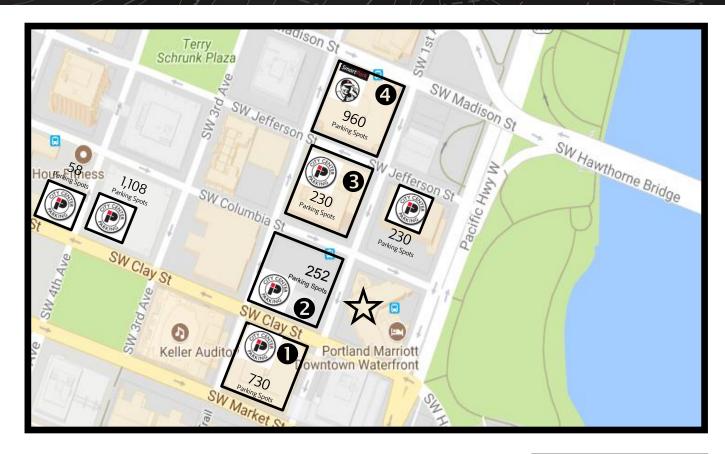

## **1** CROWN PLAZA

Lot #62

1st & Clay (120 SW Clay)

(503) 221-1666

\$6.00 per hour

\$19.00 Maximum per day

\$6.00 Evenings 6:00 PM - 5:00 AM

Early Bird \$14.00 in before 9:30 AM

## **2** KOIN CENTER

Lot #23

1st & Clay (151 SW Clay)

(503) 221-1666

\$6.00 per hour

\$18.00 Maximum per day

\$6.00 Evenings arrive after 5:00 PM

Early Bird \$14.00 before 10:30 AM

## **3** COLUMBIA SQUARE

Lot #83

1st & Jefferson (144 SW Jefferson)

(503) 221-1666

\$5.00 per hour

\$13.00 Maximum per day

\$5.00 Evenings

Early Bird \$16.95 in before 10:30 AM

\$5.00 Weekends

## **4** SMART PARK

1st & Jefferson (123 SW Jefferson) (503) 790-9302

(303) 190-9302

\$1.80 1 hour, \$3.60 2 hours \$5.40 3 hours, \$7.40 4 hours

¢20.00./2.4.1

\$20.00/24 hours-ends at 5:00 AM

\$5.00 evening arrive after 5:00 PM

Height restriction: 6'9"

marriott portland downtown waterfront 1401 SW Naito Parkway

Portland, OR 97201 Phone: 503.226.7600

Valet Parking with In-and-Out privileges

\$54.00 per day

0-2 hours \$15.00

2-4 hours \$25.00